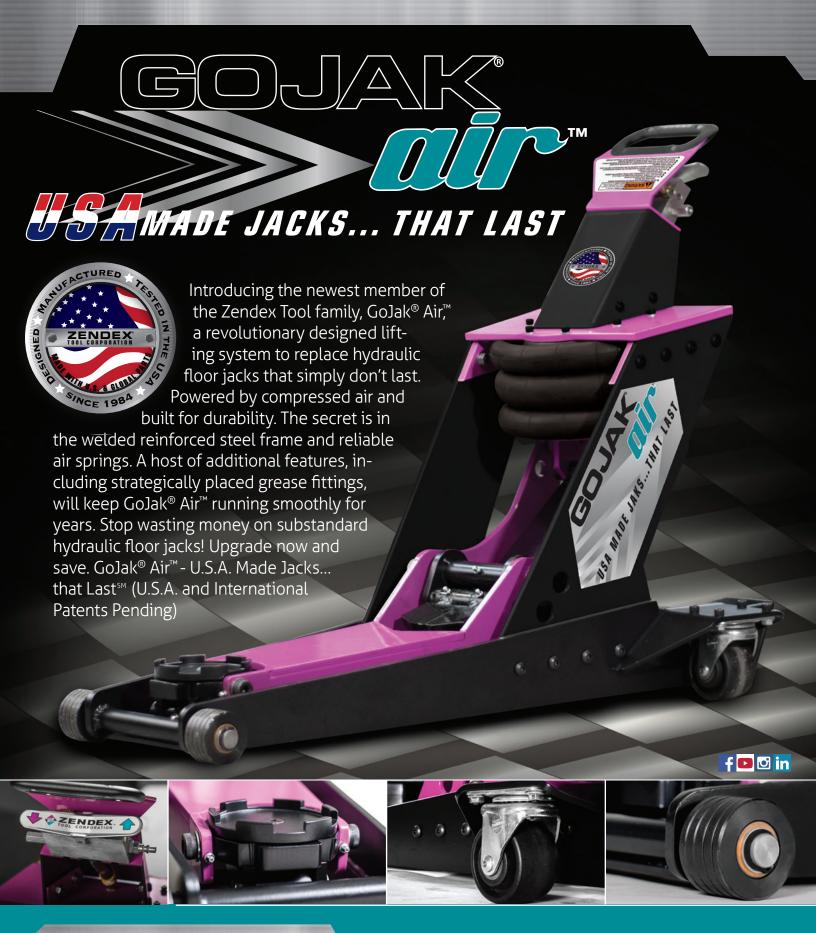

800.446.5257 4 Larson Drive Danbury, CT. 06810 zendextool.com | gojak.com

2-Ply Nylon Corded Air

Spring.

Smooth Feather Air Control Valve

Certified Pressure Release Valve (Prevents over-inflation)

Multiple grease fittings to ensure long life

Large diameter jack saddle

solid steel Wheels with Bronze Bushings

Super Heavy-Duty Double Ball Raceway Casters with roller ballbearing axle

Welded 3/8" and 1/2" Plate steel frame